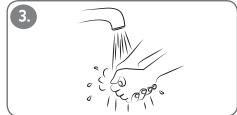

## Urine sample collection: Instructions for women

- You can collect the sample when it has been at least 4 hours since you last urinated.
- 2. You have received a lidded container and a depressurised sample tube for sample collection. Do not remove the tube cap!
- 3. Wash your hands.
- Spread the labia and wash the vulva with a hand shower.
- 5. Dry with a toilet tissue by wiping from front to back.
- 6. Remove the sample container lid.