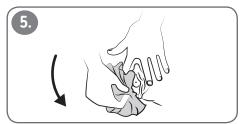

## Urine sample collection: Instructions for women

- You can collect the sample when it has been at least 4 hours since you last urinated.
- 2. You have received a lidded container and a depressurised sample tube for sample collection. Do not remove the tube cap!
- 3. Wash your hands.
- Spread the labia and wash the vulva with a hand shower.
- 5. Dry with a toilet tissue by wiping from front to back.
- 6. Remove the sample container lid.

  Let a little bit of urine run into the toilet.

- 7. Collect an uninterrupted stream of urine in the container (2/3 of the container). Do not touch the inside of the container. You can let the rest of the urine run into the toilet.
- 8. Close the sample container lid tightly and remove the lid label. Place the container on a table.
- 9. Press the sample tube cap first all the way against the sampling needle until urine flows into the tube. Wait until the tube is full.
- 10. Turn the tube upside down five times.
- Fill in this document, and deliver it and the sample tube to the laboratory as soon as possible.