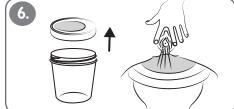

## Urine sample collection: Instructions for women

- You can collect the sample when it has been at least 4 hours since you last urinated.
- 2. You have received a lidded container and a depressurised sample tube for sample collection. Do not remove the tube cap!
- 3. Wash your hands.
- Spread the labia and wash the vulva with a hand shower.
- 5. Dry with a toilet tissue by wiping from front to back.
- 6. Remove the sample container lid.

  Let a little bit of urine run into the toilet.

- 7. Collect an uninterrupted stream of urine in the container (2/3 of the container). Do not touch the inside of the container. You can let the rest of the urine run into the toilet.
- 8. Close the sample container lid tightly and remove the lid label. Place the container on a table.
- 9. Press the sample tube cap first all the way against the sampling needle until urine flows into the tube. Wait until the tube is full.
- 10. Turn the tube upside down five times.
- Fill in this document, and deliver it and the sample tube to the laboratory as soon as possible.