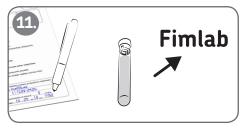

  Let a little bit of urine run into the toilet.

- 7. Collect an uninterrupted stream of urine in the container (2/3 of the container). Do not touch the inside of the container. You can let the rest of the urine run into the toilet.
- 8. Close the sample container lid tightly and remove the lid label. Place the container on a table.
- 9. Press the sample tube cap first all the way against the sampling needle until urine flows into the tube. Wait until the tube is full.
- 10. Turn the tube upside down five times.
- Fill in this document, and deliver it and the sample tube to the laboratory as soon as possible.