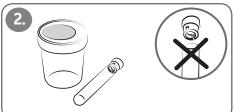

## Urine sample collection: Instructions for women

- You can collect the sample when it has been at least 4 hours since you last urinated.
- 2. You have received a lidded container and a depressurised sample tube for sample collection. Do not remove the tube cap!
- 3. Wash your hands.
- Spread the labia and wash the vulva with a hand shower.
- 5. Dry with a toilet tissue by wiping from front to back.
- 6. Remove the sample container lid.