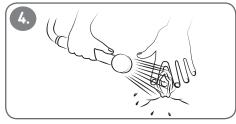

## Urine sample collection: Instructions for women

- You can collect the sample when it has been at least 4 hours since you last urinated.
- 2. You have received a lidded container and a depressurised sample tube for sample collection. Do not remove the tube cap!
- 3. Wash your hands.
- Spread the labia and wash the vulva with a hand shower.
- 5. Dry with a toilet tissue by wiping from front to back.
- 6. Remove the sample container lid.