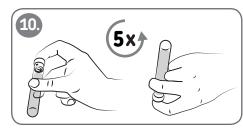

  Let a little bit of urine run into the toilet.

- 7. Collect an uninterrupted stream of urine in the container (2/3 of the container). Do not touch the inside of the container. You can let the rest of the urine run into the toilet.
- 8. Close the sample container lid tightly and remove the lid label. Place the container on a table.
- 9. Press the sample tube cap first all the way against the sampling needle until urine flows into the tube. Wait until the tube is full.
- 10. Turn the tube upside down five times.
- Fill in this document, and deliver it and the sample tube to the laboratory as soon as possible.