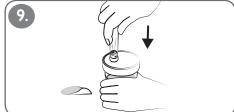

  Let a little bit of urine run into the toilet.

- 7. Collect an uninterrupted stream of urine in the container (2/3 of the container). Do not touch the inside of the container. You can let the rest of the urine run into the toilet.
- 8. Close the sample container lid tightly and remove the lid label. Place the container on a table.
- 9. Press the sample tube cap first all the way against the sampling needle until urine flows into the tube. Wait until the tube is full.
- 10. Turn the tube upside down five times.
- Fill in this document, and deliver it and the sample tube to the laboratory as soon as possible.