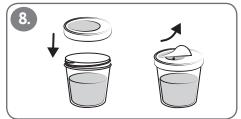

  Let a little bit of urine run into the toilet.

- 7. Collect an uninterrupted stream of urine in the container (2/3 of the container). Do not touch the inside of the container. You can let the rest of the urine run into the toilet.
- 8. Close the sample container lid tightly and remove the lid label. Place the container on a table.
- 9. Press the sample tube cap first all the way against the sampling needle until urine flows into the tube. Wait until the tube is full.
- 10. Turn the tube upside down five times.
- Fill in this document, and deliver it and the sample tube to the laboratory as soon as possible.