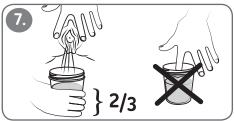

  Let a little bit of urine run into the toilet.

- 7. Collect an uninterrupted stream of urine in the container (2/3 of the container). Do not touch the inside of the container. You can let the rest of the urine run into the toilet.
- 8. Close the sample container lid tightly and remove the lid label. Place the container on a table.
- 9. Press the sample tube cap first all the way against the sampling needle until urine flows into the tube. Wait until the tube is full.
- 10. Turn the tube upside down five times.
- Fill in this document, and deliver it and the sample tube to the laboratory as soon as possible.