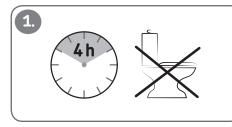

## Urine sample collection: Instructions for women

- You can collect the sample when it has been at least 4 hours since you last urinated.
- 2. You have received a lidded container and a depressurised sample tube for sample collection. Do not remove the tube cap!
- 3. Wash your hands.
- Spread the labia and wash the vulva with a hand shower.
- 5. Dry with a toilet tissue by wiping from front to back.
- 6. Remove the sample container lid.