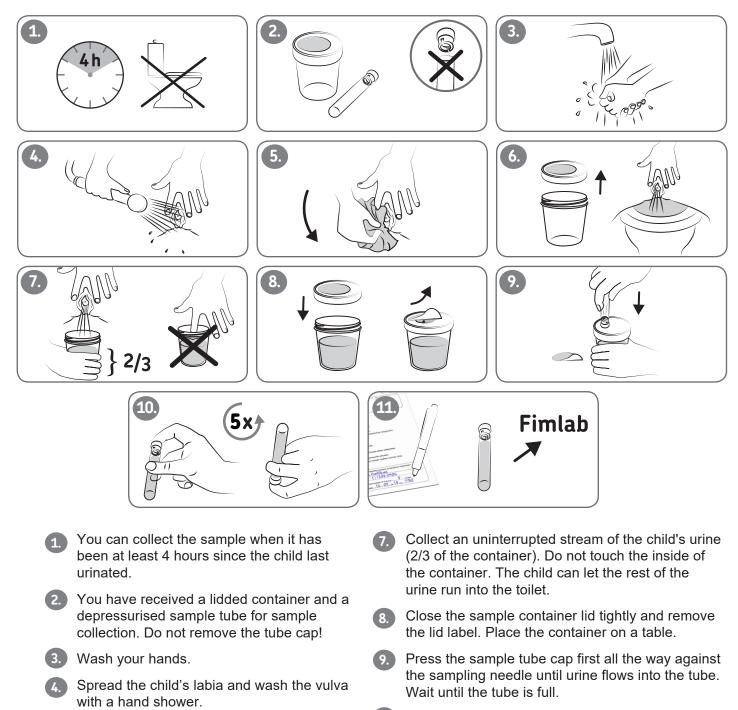

## VIRTSANÄYTE KUVAOHJE, TYTÖT ENGLANNINKIELINEN (MID STREAM URINE TEST, GIRLS)

## Urine sample collection: Instructions for girls

- 5. Dry with a toilet tissue by wiping from front to back.
- 6. Remove the sample container lid. First, let the child urinate a little into the toilet.
- **10.** Turn the tube upside down five times.
- Fill in this document, and deliver it and the sample tube to the laboratory as soon as possible.

| Return this document with the sample, fill in the following information: |
|--------------------------------------------------------------------------|
| Name:                                                                    |
| Personal identity code:                                                  |
| Time passed since the last urination: hours.                             |
| Urine sample was collected / 20 at                                       |